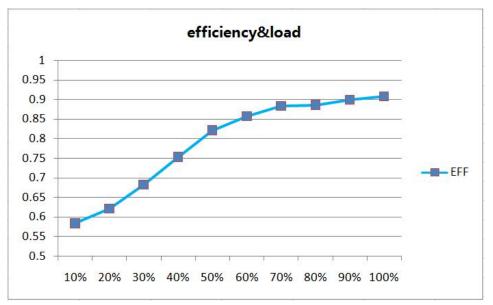

# Test Data

Power factor curve

Efficiency curve

#### Input

100~277VAC Input voltage Input current 1.15A Max

Input frequency 50/60Hz

>0.95 (Full load) Power factor

Driver efficiency 90% (Full load)

Total harmonic THD<10% (Full load)

distortion

Turn on delay time <0.5s@230V