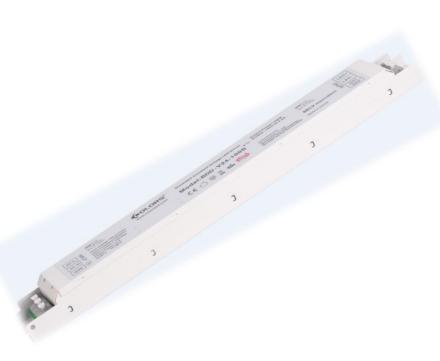

# **Features**

BDD-V24-100S is a 100W constant voltage dimmable driver with wide input voltage, suit for DALI control mode

- Accuracy of output voltage less than 3%
- Linear driver, size: 373×39×27mm
- wide input voltage, 100-277VAC
- up to 90% power supply efficiency
- Built-in PFC function, power factor > 0.95
- Short circuit/ open load/ Over load/ over current protection
- No flicker, ripple wave & noise less than 0.3%@230V full load
- Total harmonic distortion less than 10%
- Warranty for 5 years
- IP20 for indoor LED luminaire
- CE/CB/SAA certification(ongoing)

#### **Environment**

-20°C~+60°C Ta **Environment humidity** 10%~90% Storage temperature -30°C~+70°C Storage humidity 10%~90% **Application** For indoor use IP degree IP20 Size 373\*39\*27mm