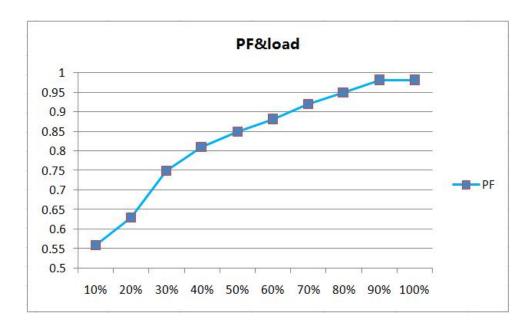

# Test Data

Power factor curve

Efficiency curve

#### Input

100~277VAC Input voltage Input current 1.15A Max

Input frequency 50/60Hz

>0.95 (Full load) Power factor

Driver efficiency 90% (Full load)

Total harmonic THD<10% (Full load)

distortion

Turn on delay time <0.5s@230V