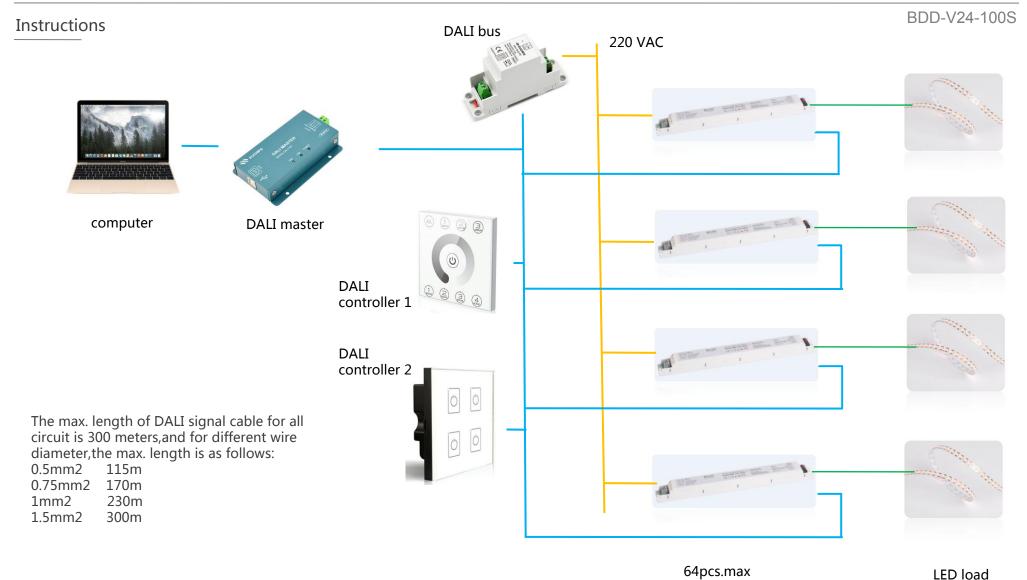

Model:BDD-V24-100S

CB C€ **(500)** △ ⊕ **(2) (6) (6)** 

Output Power:100W • TC Output :+24V == 4.2A

> Control Mode: DALI Dimming Range: 1%-100% Short-Circuit / Over load protection Non Flicker and Auto Recovery Mode